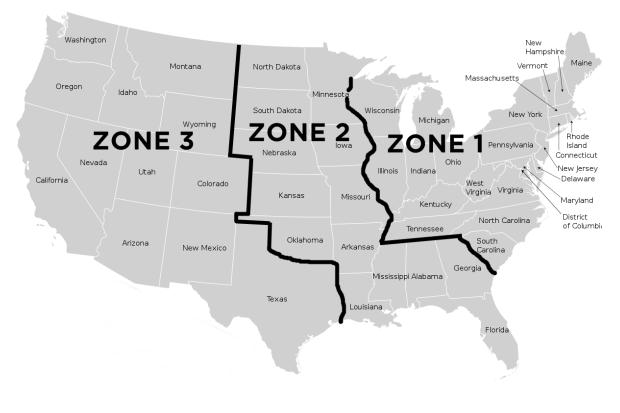

## Zone Shipping Map

|        | HOME DÉCOR | JEWELRY, FASHION, LUMINARA<br>& CROSSTREE CANDLES* |
|--------|------------|----------------------------------------------------|
| ZONE 1 | 15%        | 7.5%                                               |
| ZONE 2 | 17%        | 8.5%                                               |
| ZONE 3 | 19%        | 9.5%                                               |
|        |            |                                                    |

NOTE: These new rates are for FedEx/UPS ground orders only. Pallet customers are not affected by this change.

ZONE 1: CT, DC, DE, IL, IN, KY, MA, MD, ME, MI, NC, NH, NJ, NY, OH, PA, RI, SC, TN, VA, VT, WI, & WV

ZONE 2: AK, AL, FL, GA, IA, KS, LA, MN, MO, MS, ND, NE, OK, & SD ZONE 3: AZ, CA, CO, ID, MT, NM, NV, OR, TX, UT, WA, & WY