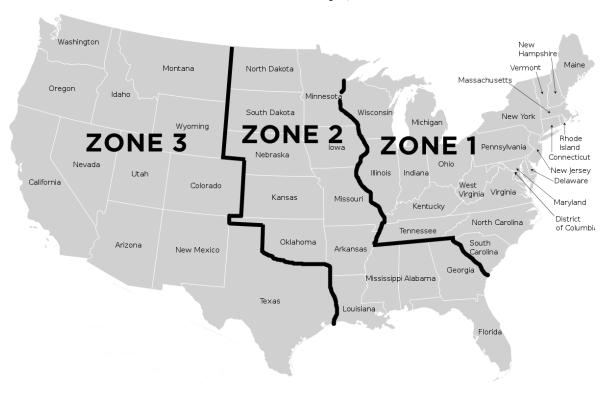

## **Zone Shipping Map**

Effective January 1, 2023

**NOTE**: These new rates are for FedEx/UPS ground orders only. Pallet customers are not affected by this change.

**ZONE 1**: CT, DC, DE, IL, IN, KY, MA, MD, ME, MI, NC, NH, NJ, NY, OH, PA, RI, SC, TN, VA, VT, WI, & WV

ZONE 2: AK, AL, FL, GA, IA, KS, LA, MN, MO, MS, ND, NE, OK, & SD

ZONE 3: AZ, CA, CO, ID, MT, NM, NV, OR, TX, UT, WA, & WY